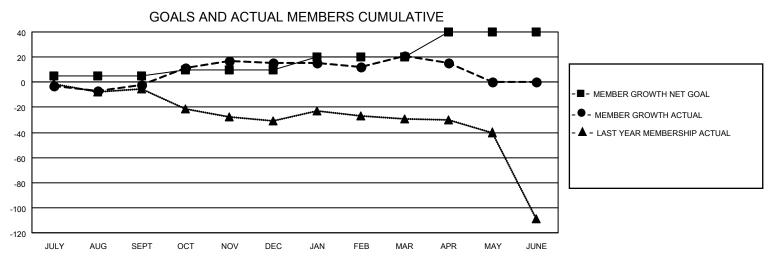

## District 110AN

| Clubs RESULTS FOR 2022-2023 |   |   |   | Members RESULTS FOR 2022-2023 |    |    |    |
|-----------------------------|---|---|---|-------------------------------|----|----|----|
|                             |   |   |   |                               |    |    |    |
| JULY/AUG/SEPT               | 0 | 0 | 1 | JULY/AUG/SEPT                 | 5  | 15 | 15 |
| OCT/NOV/DEC                 | 0 | 0 | 1 | OCT/NOV/DEC                   | 5  | 32 | 12 |
| JAN/FEB/MAR                 | 1 | 0 | 0 | JAN/FEB/MAR                   | 10 | 32 | 23 |
| APR/MAY/JUNE                | 1 | 0 | 0 | APR/MAY/JUNE                  | 20 | 10 | 14 |